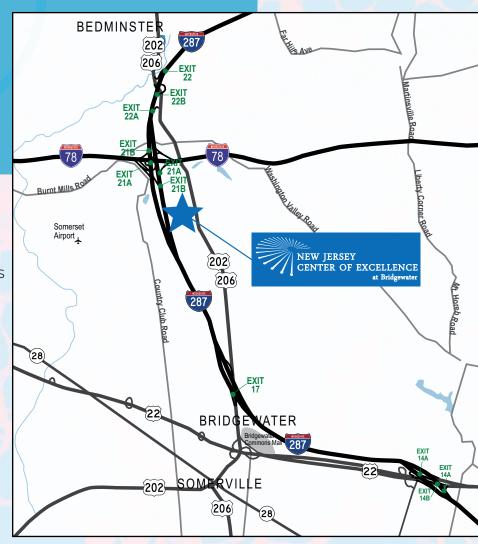

## Where Discovery Meets Convenience.

- Centrally located within the Boston – Washington, D.C. life science corridor
- Visible from I-287 and located less than one-half mile south of the interchange of I-78 and I-287
- Minutes from Bridgewater's rich area amenities of retail, restaurants, hotels, banks and day care
- 30 minutes to Newark Liberty International Airport
- 45 minutes to lower Manhattan