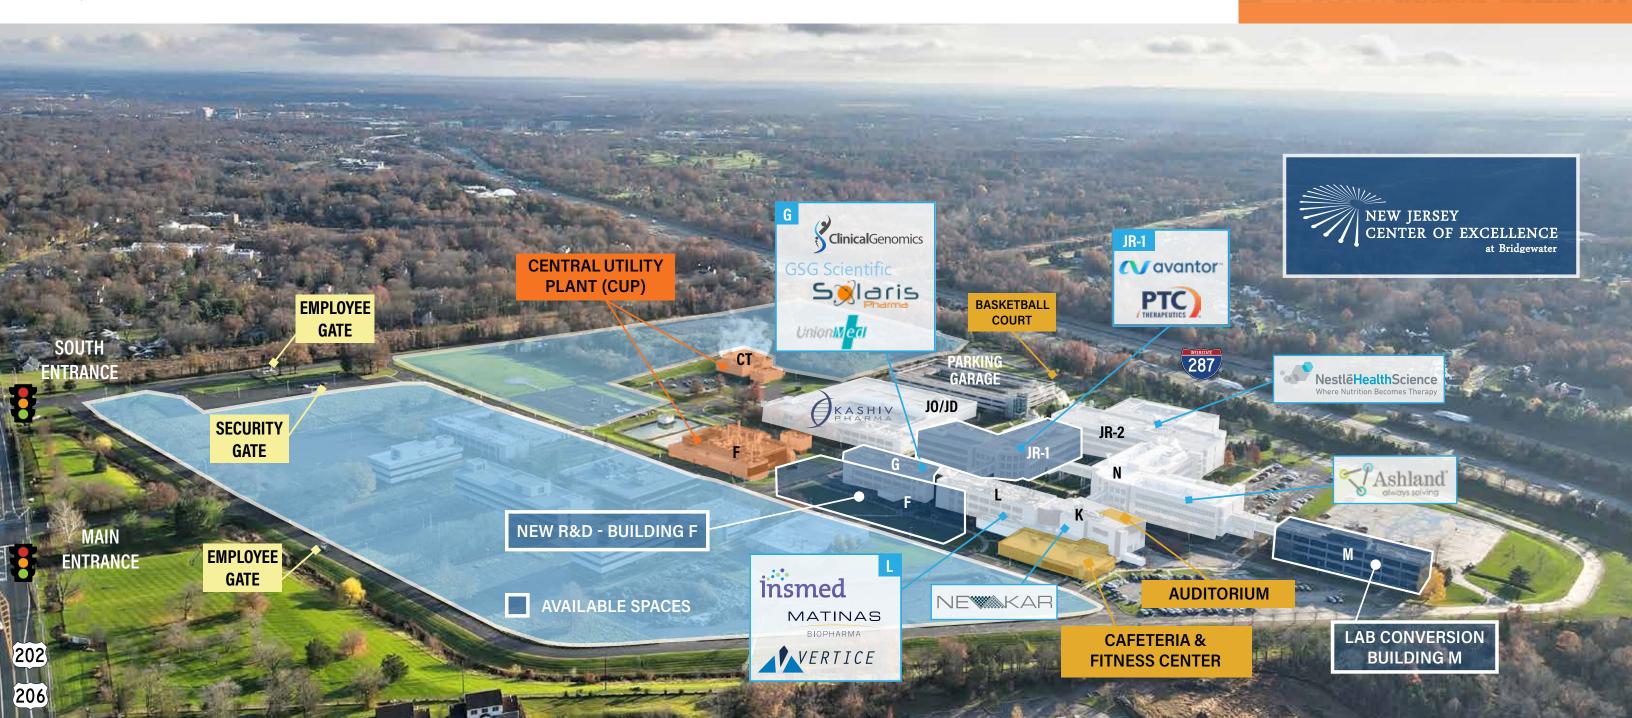

The campus is the home to a growing list of prestigious tenants: Avantor, Ashland, Kashiv Pharmaceuticals, NestléHealthScience, Nevakar and many more.

Centrally located within the Boston – Washington, D.C. life science corridor, the R&D campus encompasses +/- 800,000 SF of laboratory, office, GMP production and warehouse facilities and also includes a full service cafeteria, fitness and conference center.

The New Jersey Center of Excellence provides a full range of modern lab facilities and is an excellent working environment for R&D companies.

- On-site Central Utility Plant ("CUP") provides significant savings to tenants
- Redundant power feeds to the site, dual fuel sources for Cogen in the CUP, and generator back-up for each building
- On-site amenities include: property management, full service cafeteria, fitness center, basketball court, conference facilities, and structured parking