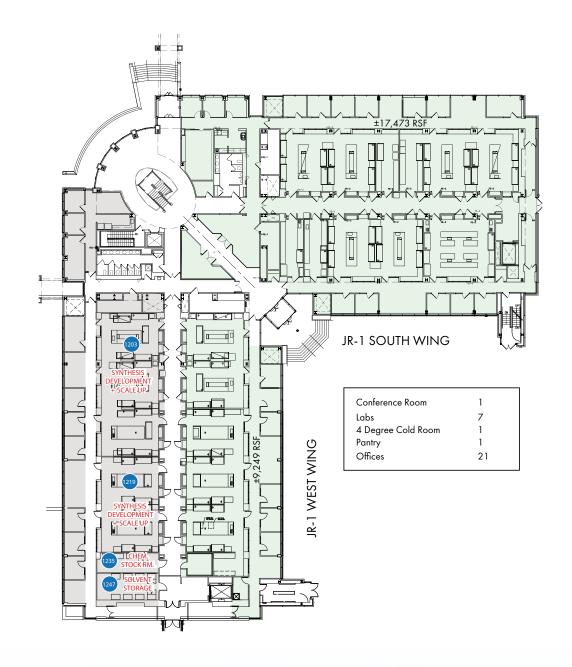

JR-1 is a 141,000 square foot, four story, state-of-theart R&D building. This innovative and energy efficient building offers central lab corridors on each floor with fully equipped chemistry/biology laboratories, office space, conference rooms and private offices. "The N.J. Center of Excellence in Bridgewater offers facilities and a talent pool that are on par with any of the other locations we considered. One of the deciding factors was Advance Realty's vision to reposition the campus into a 21st-century, mixed-use 'company town' that includes a hotel, apartments, retail, restaurants and recreational venues in a beautiful setting. This concept will give us a tremendous advantage in attracting the best talent."

## SUITE SPECS

- 1212 (2) sinks
  (1) 6' fume hood w/ process chilled water supply and fire suppression system
  (5) 6' walk-in fume hoods w/ process chilled water supply
  (4) 8' fume hoods w/ process chilled water supply

- 1220 (3) sinks
  (8) 6' walkin-in fume hoods w/ process chilled water supply
  (6) 8' fume hoods w/ process chilled water supply
  (1) 6' walk-in fume hood w/ process chilled water supply and fire suppression sys.

## 1236 4 Degree Cold Room

- 1303 (2) sinks
  (8) 8' fume hoods with process chilled water supply
  (1) 8' fume hoods with process chilled water supply and fire suppression system

- 1304 (1) sink
  (1) 6' fume hood w/ process chilled water supply
- 1328 (2) sinks
  (6) 8' fume hoods with process chilled water supply
  (1) 8' walk-in fume hood w/ process chilled water supply and fire suppression sys.
  (1) 8' walk-in fume hood w/ process chilled water supply and fire suppression sys.

- 1335 (2) sinks
  (7) 8' fume hoods w/ process chilled water supply
  (2) 8' fume hoods w/ process chilled water supply and fire suppression sys.

1338 (2) sinks
(2) 8' fume hoods w/ process chilled water supply