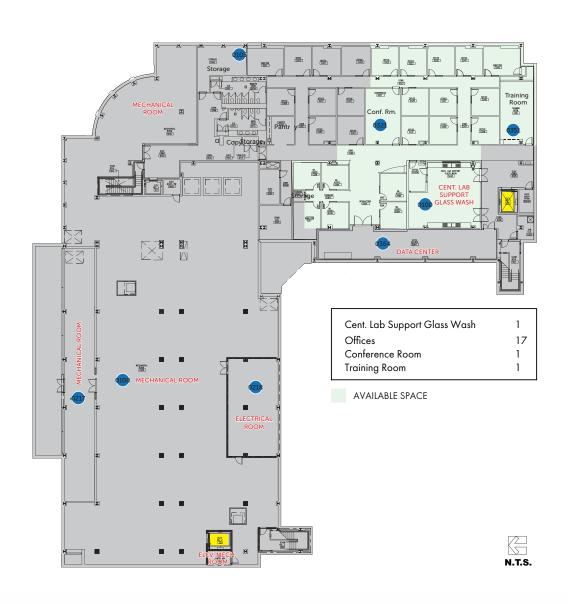

JR-1 is a 141,000 square foot, four story, state-of-theart R&D building. This innovative and energy efficient building offers central lab corridors on each floor with fully equipped chemistry/biology laboratories, office space, conference rooms and private offices. "The N.J. Center of Excellence in Bridgewater offers facilities and a talent pool that are on par with any of the other locations we considered. One of the deciding factors was Advance Realty's vision to reposition the campus into a 21st-century, mixed-use 'company town' that includes a hotel, apartments, retail, restaurants and recreational venues in a beautiful setting. This concept will give us a tremendous advantage in attracting the best talent."

## SUITE SPECS

- 1212 (2) sinks
  (1) 6' fume hood w/ process chilled water supply and fire suppression system
  (5) 6' walk-in fume hoods w/ process chilled water supply
  (4) 8' fume hoods w/ process chilled water supply

- 1220 (3) sinks
  (8) 6' walkin-in fume hoods w/ process chilled water supply
  (6) 8' fume hoods w/ process chilled water supply
  (1) 6' walk-in fume hood w/ process chilled water supply and fire suppression sys.

## 1236 4 Degree Cold Room

- 1303 (2) sinks
  (8) 8' fume hoods with process chilled water supply
  (1) 8' fume hoods with process chilled water supply and fire suppression system

- 1304 (1) sink
  (1) 6' fume hood w/ process chilled water supply
- 1328 (2) sinks
  (6) 8' fume hoods with process chilled water supply
  (1) 8' walk-in fume hood w/ process chilled water supply and fire suppression sys.
  (1) 8' walk-in fume hood w/ process chilled water supply and fire suppression sys.

- 1335 (2) sinks
  (7) 8' fume hoods w/ process chilled water supply
  (2) 8' fume hoods w/ process chilled water supply and fire suppression sys.

1338 (2) sinks
(2) 8' fume hoods w/ process chilled water supply