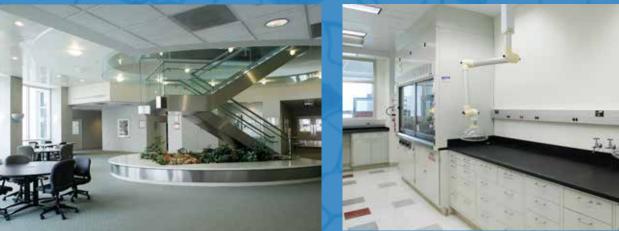

JR-1 is a 141,000 square foot, four story, state-of-theart R&D building. This innovative and energy efficient building offers central lab corridors on each floor with fully equipped chemistry/biology laboratories, office space, conference rooms and private offices. "The N.J. Center of Excellence in Bridgewater offers facilities and a talent pool that are on par with any of the other locations we considered. One of the deciding factors was Advance Realty's vision to reposition the campus into a 21st-century, mixed-use 'company town' that includes a hotel, apartments, retail, restaurants and recreational venues in a beautiful setting. This concept will give us a tremendous advantage in attracting the best talent."

## SUITE SPECS

- 1212 (2) sinks
  (1) 6' fume hood w/ process chilled water supply and fire suppression system
  (5) 6' walk-in fume hoods w/ process chilled water supply
  (4) 8' fume hoods w/ process chilled water supply

- 1220 (3) sinks
  (8) 6' walkin-in fume hoods w/ process chilled water supply
  (6) 8' fume hoods w/ process chilled water supply
  (1) 6' walk-in fume hood w/ process chilled water supply and fire suppression sys.

## 1236 4 Degree Cold Room

- 1303 (2) sinks
  (8) 8' fume hoods with process chilled water supply
  (1) 8' fume hoods with process chilled water supply and fire suppression system

- 1304 (1) sink
  (1) 6' fume hood w/ process chilled water supply
- 1328 (2) sinks
  (6) 8' fume hoods with process chilled water supply
  (1) 8' walk-in fume hood w/ process chilled water supply and fire suppression sys.
  (1) 8' walk-in fume hood w/ process chilled water supply and fire suppression sys.

- 1335 (2) sinks
  (7) 8' fume hoods w/ process chilled water supply
  (2) 8' fume hoods w/ process chilled water supply and fire suppression sys.

1338 (2) sinks
(2) 8' fume hoods w/ process chilled water supply