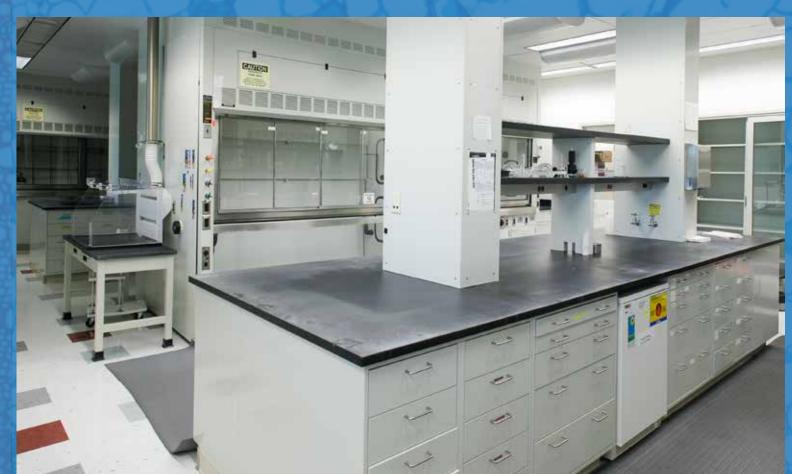

## SUITE SPECS

- 1212 (2) sinks
  (1) 6' fume hood w/ process chilled water supply and fire suppression system
  (5) 6' walk-in fume hoods w/ process chilled water supply
  (4) 8' fume hoods w/ process chilled water supply

- 1220 (3) sinks
  (8) 6' walkin-in fume hoods w/ process chilled water supply
  (6) 8' fume hoods w/ process chilled water supply
  (1) 6' walk-in fume hood w/ process chilled water supply and fire suppression sys.

## 1236 4 Degree Cold Room

- 1303 (2) sinks
  (8) 8' fume hoods with process chilled water supply
  (1) 8' fume hoods with process chilled water supply and fire suppression system

- 1304 (1) sink
  (1) 6' fume hood w/ process chilled water supply
- 1328 (2) sinks
  (6) 8' fume hoods with process chilled water supply
  (1) 8' walk-in fume hood w/ process chilled water supply and fire suppression sys.
  (1) 8' walk-in fume hood w/ process chilled water supply and fire suppression sys.

- 1335 (2) sinks
  (7) 8' fume hoods w/ process chilled water supply
  (2) 8' fume hoods w/ process chilled water supply and fire suppression sys.

1338 (2) sinks
(2) 8' fume hoods w/ process chilled water supply